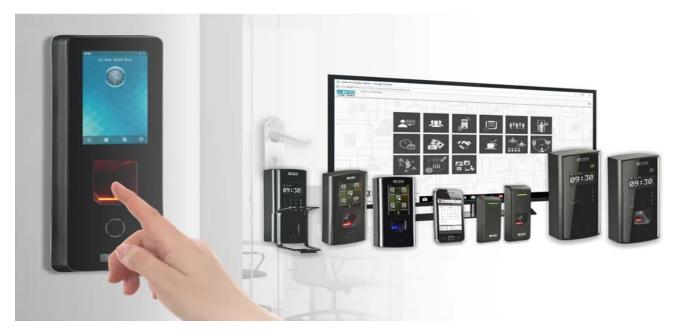

## Access Control Systems / Time & Attendance

Our products also comprise Biometric Access Control Systems, Time-attendance and HR Management Systems, Audio/Video Door Communication Systems, Face Detection System, etc. among many others. We boast of a strong industrial competence along with specialized high-performance technology and state-of-the-art equipment required towards security and surveillance.

We take pride in our products and services, working towards a mission of 'securing your world'.