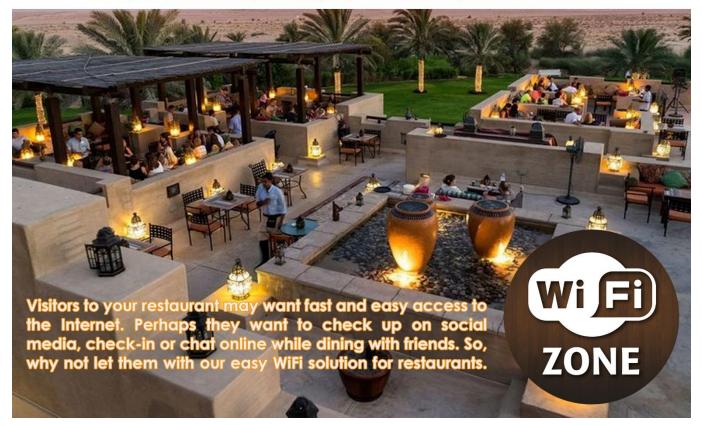

## **Managed Guest WiFi Solutions for Restaurants**

Offer customers free WiFi with our WiFi solution for restaurants and cafés. Fully compliant, our WiFi system is great for marketing offers to customers.