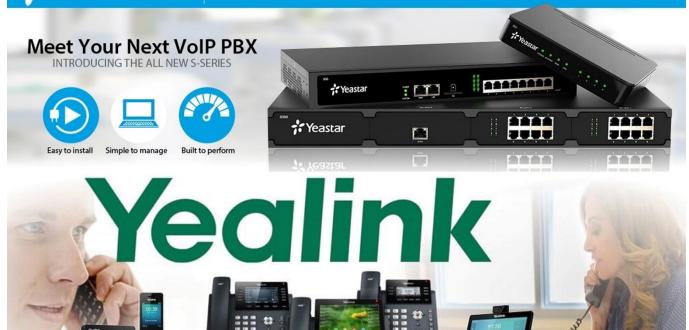

# Yeastar S-Series VoIP PBX Performance and Power

Easy to use, reliable, and feature-rich, S-Series is designed to help small and medium businesses make a giant leap in efficiency and cost savings. The innovative S-Series unleashes the power of unified communications, provides great flexibility with field-upgradable modular design, and allows you to connect to traditional lines, VoIP lines, and cellular networks. Perfectly future-proof, S-Series converges business-enhancing features with free software updates to grow with your business and assures reliability over the years.

#### Appreciate the Easy-to-use Solution

The S-Series features fast installation with comprehensive auto provisioning, advanced plug and play capability, together with an intuitive Metro UI driven by point-and-click configuration, from any location.

#### Your Choice of Technologies and Features

With a unique modular design, the S-Series will install into the most demanding of environments. You can also take advantage of advanced enterprise grade features with the fullest and most complete software versions.

#### Telephone System without Risk

S-Series is built with the future in mind, utilizing the latest technology advances, from Freescale industrial grade Quad Core processors, TI DSP voice processors, and long-life power units and lightning protection.

#### Play Safe and Expect Reliability

With advanced failover, security, monitoring and reporting capabilities as standard, combined with an internal firewall and with support for TLS and SRTP encryption, there has never been such a robust system.

#### **Key Features and Benefits**

- Linkus UC Clients for Desktop and Mobile
- Works with SIP/IAX2, PSTN lines, ISDN BRI, E1/T1/PRI, and GSM/3G/4G
- Built-in call recording capability
- Powerful Apps (add-ons) include Linkus Server, Auto Provision, LDAP, Conference Panel, VPN Server, Billing App\*, Hotel App\*, and more
- Control and manage customerpremises PBX easily and quickly with Remote Management
- Convenient integration with call center, PMS, and CRM
- Connect multiple sites and remote users instantly
- No hidden charges and extra licensing fees
- Low power consumption (1.8-59.1 watt)