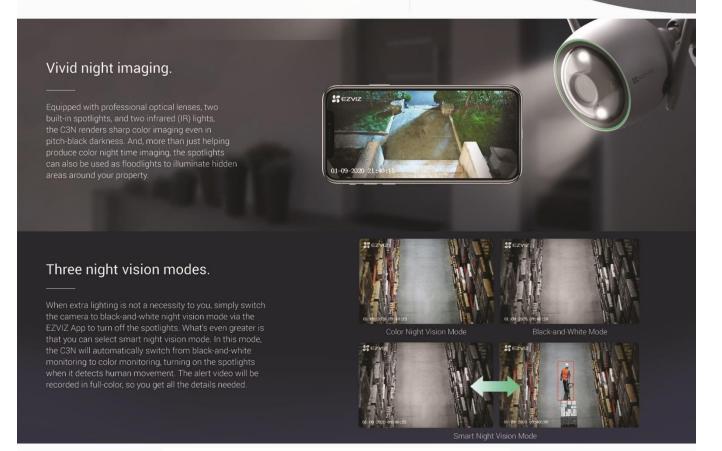

#### It takes the night shift for you.

The EZVIZ C3N comes with three night vision modes and Al-powered person detection capability, providing you with sharp nighttime monitoring and precise alerts. Now you can rest easy knowing everything is protected.

Color Night

Al-Powered Person Detection

H.265 Video Compression

Wi-Fi 2.4 GHz with Antennas

IP67 Dust and Water Protection

Supports MicroSD Card (up to 256 GB)

#### Al-powered person detection.

As an upgrade from simple motion detection, the embedded AI algorithm intelligently detects the motion of human shapes in real-time. When people enter your customized detection area, you will be alerted immediately.

#### More details of people captured.

The C3N is powered by advanced PQ technology that is based on intelligent sensing of the actual environment. When people approach, it automatically adjusts the image brightness to avoid overexposure. You see much more detail than the video from conventional systems.

#### Proactive protection.

Upon detection of human movement, the C3N camera can automatically flash or be set manually to flash the two spotlights\* to deter unwanted visitors. What's more, when the person turns their head to the flashing light source by instinct, they will be clearly recorded on camera.

\*When the Color Night Vision mode is on, the spotlights stay on continuously and will not flash.