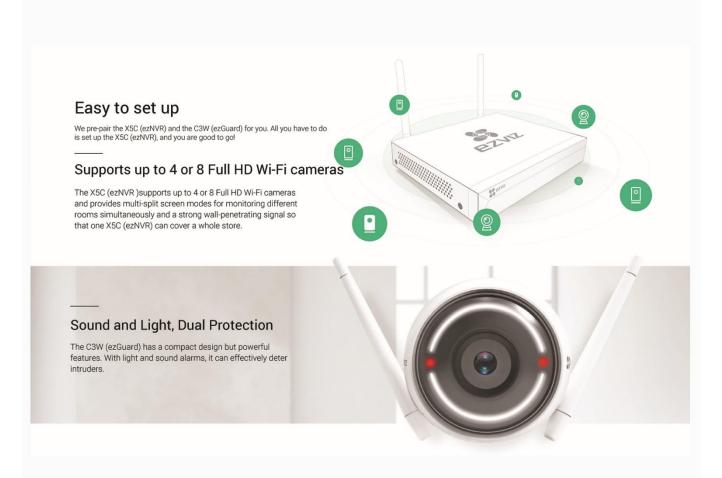

4 Channel X5C (ezNVR) (1TB hard drive preloaded) + 1080p C3W (ezGuard) (2.8mm) × 4

8 Channel X5C (ezNVR) (1TB hard drive preloaded) + 1080p C3W (ezGuard) (2.8mm)  $\times$  4

X5C (ezNVR) + C3W (ezGuard)

Key Features

Supports 720p/1080p cameras

Wi-Fi signal range up to 300ft/100m

Connect up to 8 1080p Wi-Fi cameras (720p default with 1080p manual option)

Up to 6TB storage for 24/7 continuous live viewing and recording

Supports ONVIF conformant cameras