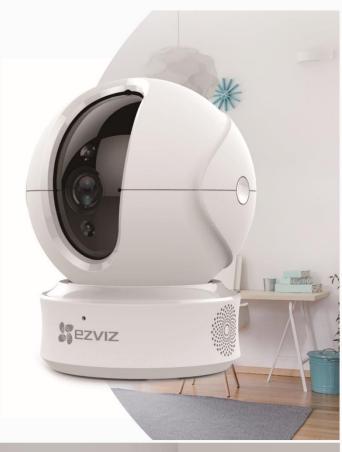

# C6CN

## Internet PT Camera

#### It's Got You Covered

Watch over your entire space with C6CN's 360-degree field of view. A full HD Wi-Fi pan-tilt camera you can always count on.

## **Key Features**

Full HD Full HD 1080p

Two-way Talk

Smart Tracking

Supports MicroSD Cards (Up to 256 GB)

Privacy Shutter

2.4 GHz