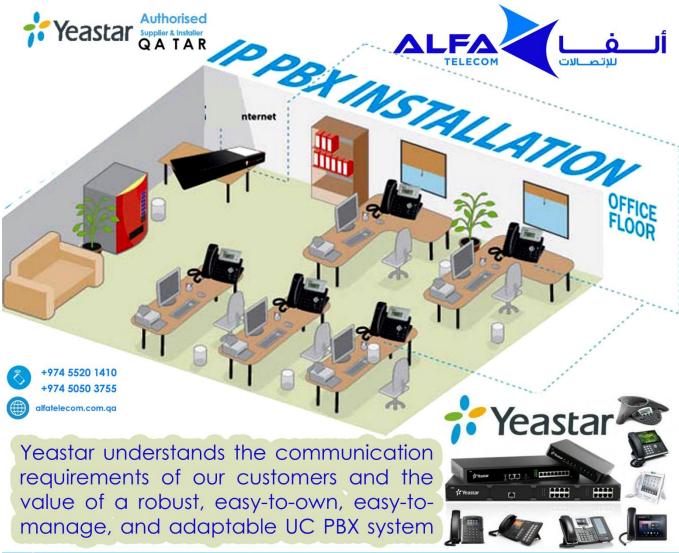

# Yeastar S-Series VoIP PBX Performance and Power

Easy to use, reliable, and feature-rich, S-Series is designed to help small and medium businesses make a giant leap in efficiency and cost savings. The innovative S-Series unleashes the power of unified communications, provides great flexibility with field-upgradable modular design, and allows you to connect to traditional lines, VoIP lines, and cellular networks. Perfectly future-proof, S-Series converges business-enhancing features with free software updates to grow with your business and assures reliability over the years.

#### Appreciate the Easy-to-use Solution

The S-Series features fast installation with comprehensive auto provisioning, advanced plug and play capability, together with an intuitive Metro UI driven by point-and-click configuration, from any location.

#### Your Choice of Technologies and Features

With a unique modular design, the S-Series will install into the most demanding of environments. You can also take advantage of advanced enterprise grade features with the fullest and most complete software versions.

#### Telephone System without Risk

S-Series is built with the future in mind, utilizing the latest technology advances, from Freescale industrial grade Quad Core processors, TI DSP voice processors, and long-life power units and lightning protection.

#### Play Safe and Expect Reliability

With advanced failover, security, monitoring and reporting capabilities as standard, combined with an internal firewall and with support for TLS and SRTP encryption, there has never been such a robust system.

#### **Key Features and Benefits**

- Linkus UC Clients for Desktop and Mobile
- Works with SIP/IAX2, PSTN lines, ISDN BRI, E1/T1/PRI, and GSM/3G/4G
- Built-in call recording capability
- Powerful Apps (add-ons) include Linkus Server, Auto Provision, LDAP, Conference Panel, VPN Server, Billing App\*, Hotel App\*, and more
- Control and manage customerpremises PBX easily and quickly with Remote Management
- Convenient integration with call center, PMS, and CRM
- Connect multiple sites and remote users instantly
- No hidden charges and extra licensing fees
- Low power consumption (1.8-59.1 watt)