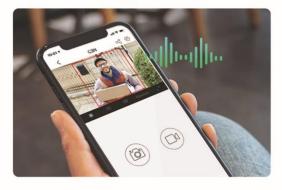

#### Always in the Know

You can't always be there – or can you? Featuring motion detection, the C1C watches over your property and immediately alerts you on your mobile device with an captured image when anything unusual happens. (Instant alerts must be activated manually.)

### Communication Anytime, Anywhere

Talk to your loved ones and deter unwelcome strangers – all by using the C1C's two-way communication feature. Using the EZVIZ App on your mobile device, you can easily and conveniently enjoy communication wherever you might be.