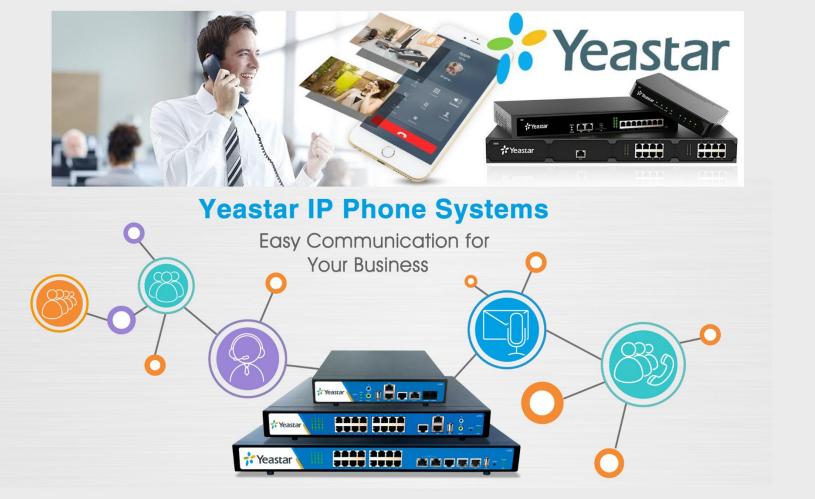

# Yeastar S-Series VoIP PBX Performance and Power

Easy to use, reliable, and feature-rich, S-Series is designed to help small and medium businesses make a giant leap in efficiency and cost savings. The innovative S-Series unleashes the power of unified communications, provides great flexibility with field-upgradable modular design, and allows you to connect to traditional lines, VoIP lines, and cellular networks. Perfectly future-proof, S-Series converges business-enhancing features with free software updates to grow with your business and assures reliability over the years.

#### Appreciate the Easy-to-use Solution

The S-Series features fast installation with comprehensive auto provisioning, advanced plug and play capability, together with an intuitive Metro UI driven by point-and-click configuration, from any location.

#### Your Choice of Technologies and Features

With a unique modular design, the S-Series will install into the most demanding of environments. You can also take advantage of advanced enterprise grade features with the fullest and most complete software versions.

#### Telephone System without Risk

S-Series is built with the future in mind, utilizing the latest technology advances, from Freescale industrial grade Quad Core processors, TI DSP voice processors, and long-life power units and lightning protection.

#### Play Safe and Expect Reliability

With advanced failover, security, monitoring and reporting capabilities as standard, combined with an internal firewall and with support for TLS and SRTP encryption, there has never been such a robust system.

#### **Key Features and Benefits**

- Linkus UC Clients for Desktop and Mobile
- Works with SIP/IAX2, PSTN lines, ISDN BRI, E1/T1/PRI, and GSM/3G/4G
- Built-in call recording capability
- Powerful Apps (add-ons) include Linkus Server, Auto Provision, LDAP, Conference Panel, VPN Server, Billing App\*, Hotel App\*, and more
- Control and manage customerpremises PBX easily and quickly with Remote Management
- Convenient integration with call center, PMS, and CRM
- Connect multiple sites and remote users instantly
- No hidden charges and extra licensing fees
- Low power consumption (1.8-59.1 watt)