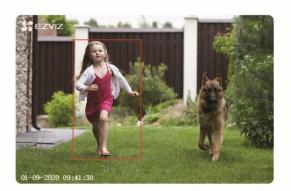

#### It takes the night shift for you.

The EZVIZ C3N comes with three night vision modes and Al-powered person detection capability, providing you with sharp nighttime monitoring and precise alerts. Now you can rest easy knowing everything is protected.

#### Al-powered person detection.

As an upgrade from simple motion detection, the embedded AI algorithm intelligently detects the motion of human shapes in real-time. When people enter your customized detection area, you will be alerted immediately.