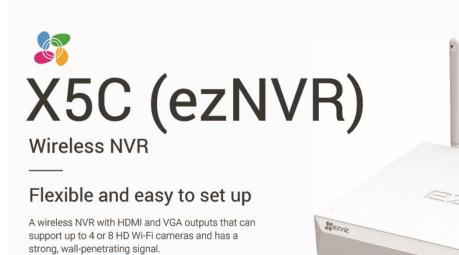

4 Channel X5C (ezNVR) (1TB hard drive preloaded) + 1080p C3W (ezGuard) (2.8mm) × 4

8 Channel X5C (ezNVR) (1TB hard drive preloaded) + 1080p C3W (ezGuard) (2.8mm)  $\times$  4

X5C (ezNVR) + C3W (ezGuard)

Key Features

Supports 720p/1080p cameras

Wi-Fi signal range up to 300ft/100m

Connect up to 8 1080p Wi-Fi cameras (720p default with 1080p manual option)

Up to 6TB storage for 24/7 continuous live viewing and recording

Supports ONVIF conformant cameras