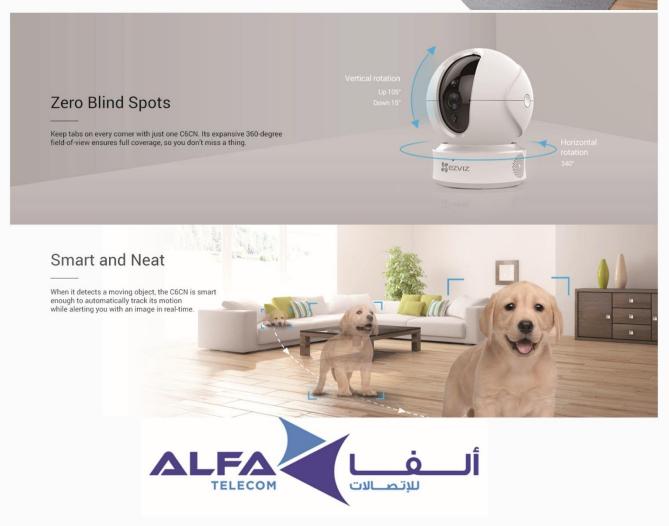

#### It's Got You Covered

Watch over your entire space with C6CN's 360-degree field of view. A full HD Wi-Fi pan-tilt camera you can always count on.

## **Key Features**

Full HD Full HD 1080p

Two-way Talk

Smart Tracking

Supports MicroSD Cards (Up to 256 GB)

Privacy Shutter

2.4 GHz