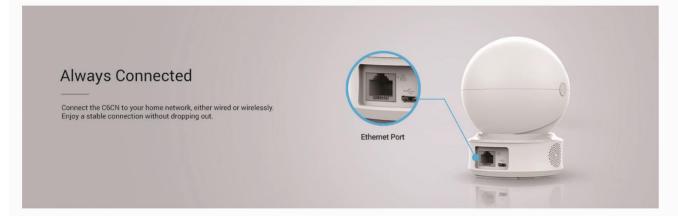

## Simple and Flexible Installation

Install the C6CN the way suits your home best. Use the image flipping feature, and feel free to place it on a shelf or fix it to your wall or ceiling. Use the included screw-in mounting with the camera for maximum adaptability.

## Multiple Storage Solutions

Save your recordings with flexible and secured solutions. The C6CN comes with a built-in MicroSD card slot that can store up to 256 GB of recorded footage. You can also save your images to EZVIZ Cloud\* for additional back-up.