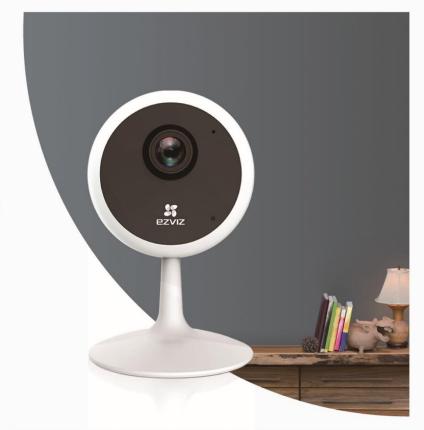

# C1C

HD Resolution Indoor Wi-Fi Camera

## As Sharp-Eyed as an Owl

This is where smart home security meets sharp night vision. Designed for simple and quick installation, the C1C's super night vision safeguards every corner even in places without illumination.

FHD 720p/1080p

Supports 2.4 GHz Wi-Fi

110°/130° Wide-Angle Lens

Two-Way Talk

Infrared Night Vision (Up to 12 meters)

Supports MicroSD Card (Up to 256 GB)