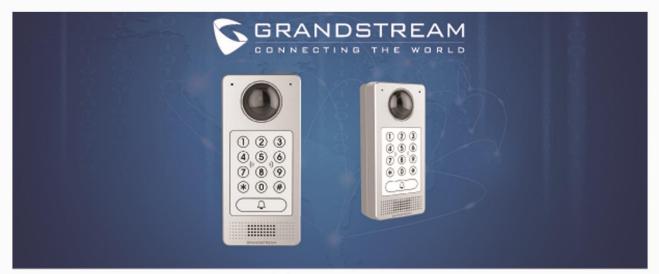

## HD IP Video Door System

The GDS3710 is an IP Video Door System that also serves as a high-definition IP surveillance camera and IP intercom to offer facility access control and security monitoring for buildings of all sizes. This powerful IP Video Door System offers a 180-degree video viewing angle for wall-to-wall coverage, has a built-in RFID chip reader for secure keyless entry, includes a built-in microphone and speaker to support intercom functionality and offers alarm-in and alarm-out support for integration with existing security devices. The GDS3710 integrates with Grandstream's free management utility software, GDS Manager, allowing RFID card information, video feeds as well as the device itself to be fully managed by this software. Powered by an advanced Image Sensor Processor (ISP) and state-of-the art image algorithms, the GDS3710 delivers 1080p FHD video resolutions and offers exceptional performance with HTTP API for 3rd party redevelopment. It features SIP/VoIP technology with 2-way audio and video streaming feeds loaded directly to smart phones, SIP endpoints and the GDS management software. The GDS3710 is equipped with integrated PoE for seamless installation, bright LEDs for illumination, motion detector for security protection, lighting control switch and more. The combination of the GDS3710, Grandstream's GXP21xx IP phones, GXV video phones, and GS-Wave mobile app provide a complete end-to-end solution for access control, video intercom, and security recording needs.

Powerful video resolutions up to 1080p

Built-in RFID chip reader for keyless entry

SIP video streaming to video intercom stations, IP phones, or smart phones simultaneously

Built with a metal casing to make it weatherproof and vandal resistant

Built-in hemispheric camera allows for 180-degree wallto-wall coverage

Supports motion detection

Integrated PoE to power the device and provide a network connection

**(**)))

Built-in microphone and speaker offers voice options and intercom functionality