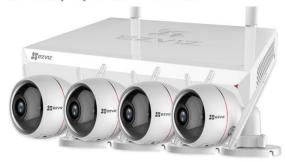

#### **CCTV Solutions**

No matter what perimeter you wish to protect, you deserve a security solution you can trust around the clock, and in any weather and light conditions. A perimeter protection solution detects potential and real intrusion threats, and allows you to take quick action when something really happens.

ALFA TELECOM is a reliable and visionary CCTV and security system supplier. By deliver the best quality CCTV products at the reasonable price.

We supply top range IP and Analog CCTV cameras with frontier technologies. We also supply CCTV Digital Video Recorder and Network Video Recorders. By combining the most advanced security hardware and software, our CCTV product has protected hundreds of processions.