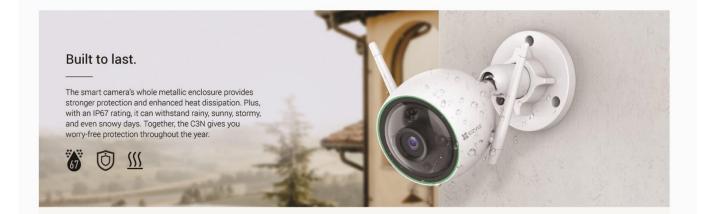

#### Outdoor Smart Wi-Fi Camera

#### It takes the night shift for you.

The EZVIZ C3N comes with three night vision modes and Al-powered person detection capability, providing you with sharp nighttime monitoring and precise alerts. Now you can rest easy knowing everything is protected.

Color Night

Al-Powered Person Detection

H.265 Video Compression

Wi-Fi 2.4 GHz with Antennas

IP67 Dust and Water Protection

Supports MicroSD Card (up to 256 GB)