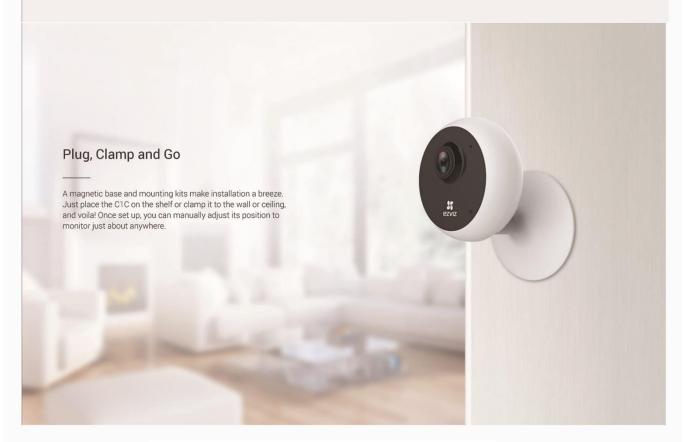

#### Easy installation.

The C3N camera features a 360° swivel and base so that you can install it on your ceiling or wall securely. With a few steps, your own sophisticated security system will be operating smoothly.