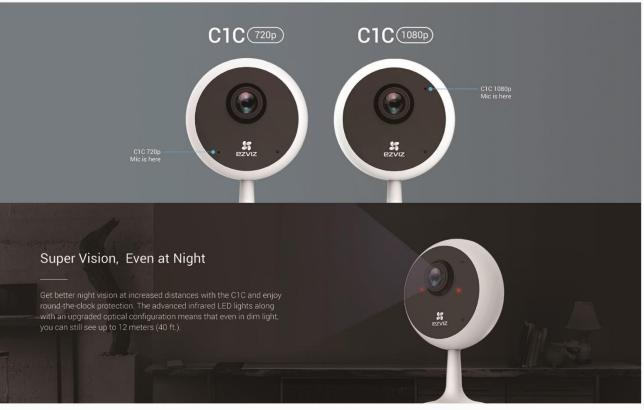

# C1C

HD Resolution Indoor Wi-Fi Camera

## As Sharp-Eyed as an Owl

This is where smart home security meets sharp night vision. Designed for simple and quick installation, the C1C's super night vision safeguards every corner even in places without illumination.

FHD 720p/1080p

Supports 2.4 GHz Wi-Fi

110°/130° Wide-Angle Lens

Two-Way Talk

Infrared Night Vision (Up to 12 meters)

Supports MicroSD Card (Up to 256 GB)