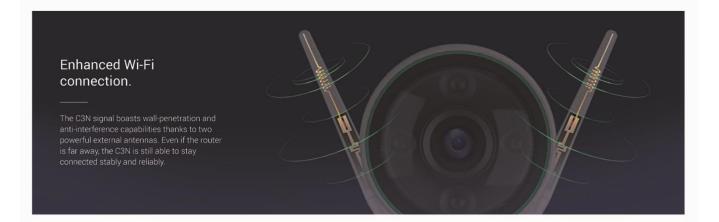

Color Night

Al-Powered Person Detection

H.265 Video Compression

Wi-Fi 2.4 GHz with Antennas

IP67 Dust and Water Protection

Supports MicroSD Card (up to 256 GB)