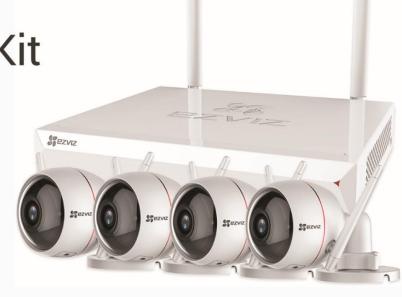

\*Cloud storage service is only available in certain markets Please verify the availability before making any purchase.

Supports MicroSD Card

**Encrypted Cloud Storage** 

EZVIZ NVR

Two options tailored to meet your needs:

4 Channel X5C (ezNVR) (1TB hard drive preloaded) + 1080p C3W (ezGuard) (2.8mm) × 4

8 Channel X5C (ezNVR) (1TB hard drive preloaded) + 1080p C3W (ezGuard) (2.8mm)  $\times$  4

X5C (ezNVR) + C3W (ezGuard)

Key Features

Supports 720p/1080p cameras

Wi-Fi signal range up to 300ft/100m

Connect up to 8 1080p Wi-Fi cameras (720p default with 1080p manual option)

Up to 6TB storage for 24/7 continuous live viewing and recording