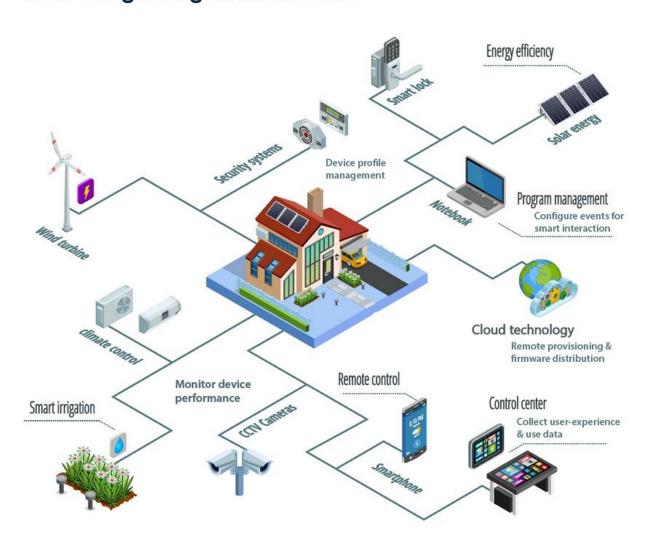

3710, Grandstream's GXP21xx IP phones, GXV video phones, and GS-Wave mobile app provide a complete end-to-end solution for access control, video intercom, and security recording needs.



Powerful video resolutions up to 1080p



Built-in RFID chip reader for keyless entry



SIP video streaming to video intercom stations, IP phones, or smart phones simultaneously



Built with a metal casing to make it weatherproof and vandal resistant



Built-in hemispheric camera allows for 180-degree wallto-wall coverage



Supports motion detection



Integrated PoE to power the device and provide a network connection



**(**)))

Built-in microphone and speaker offers voice options and intercom functionality

www.grandstream.com























## **Smart Living intelligent infrastructure**



## **Enhancing learning through interactivity**



We understand education, and we use this knowledge to design technology that makes learning continuous and efficient. Our solutions keep information moving. They connect

## WE PROVIDE ERP IMPLEMENTATION AND MAINTENANCE







#### **Wireless Solutions**



**Security System Solutions** 



**Time & Access Control Systems** 



PABX Telephone & Call centre solution



**Desktop and Server Support** 



Firewall Gateway Solutions













Al Thuraya Souq, Unit No. 27, Building No. 419, Zone 56, Street 340, Ain Khaled Intersection, Salwa Road. Doha, P O BOX: 24545, The State of Qatar.





Al Thuraya Souq, Unit No. 27, Building No. 419, Zone 56, Street 340, Ain Khaled Intersection, Salwa Road. Doha, P O BOX: 24545, The State of Qatar.